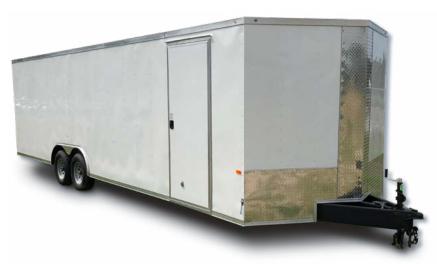

## **Tandem Axle Cargo Trailer**

## **Tandem Axle Standard Features**

- 16" on Center Cross Members
- 24" on Center Tubing Roof Members
- 16" on Center Tubing Sidewalls
- 2000 lb. A-Frame Jack with Sand Foot
- 2 5/16" Coupler
- 36" Side Door with Flush Lock
- 32" Side Door on 10'
- .024" White Aluminum Metal
- Screwed Exterior
- Interior Height 75"
- 3/4" Plywood Floors
- 3/8" Plywood Walls
- (1) 12volt LED Dome Light
- Aluminum Fenders
- Galvalume Roof
- Non-Powered Roof Vent
- 24" Stone Guard
- V-Nose with ATP
- LED Lights
- 3500 lb. Drop Leaf Spring Axles
- Electric Brakes (Both Axles)
- Ramp Door with Flap
- E-Z Lube Hubs
- Door Hold Back
- 7 Way Bargman Plug
- 4" Steel Tube Main Frame Rails
- Lionshead White Mod Wheels
  - With Lifetime Structural Warranty
- Radial Tires